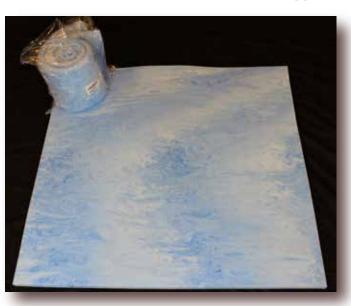

## Bean Bag Pressure/Protection Pad

- Provides skin protection and pressure reduction for Lateral positioning in conjunction with all types bean bag devices.
- Made of the same gel-infused viscoelastic foam found in the STP Series of Trendelenburg, reverse-Trendelenburg and Lateral positioning pads.
- Dimensions of 38" x 40" x 1" covers entire bean bag surface and allows maximum overlay coverage.
- Helps protect against nerve injury, compartment syndrome and pressure ulcers.
- Stored in rolled "sleeping bag" form for ease of storage.

**BBPPP** 

Case Pack: One per pack