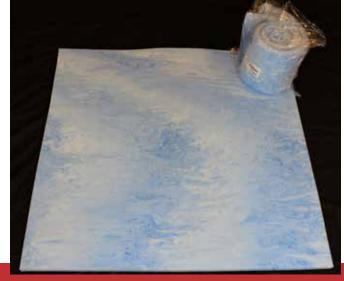

## Bean Bag Pressure/Protection Pad

- Provides skin protection and pressure reduction for Lateral positioning in conjunction with all types bean bag devices.
- Made of the same gel-infused viscoelastic foam found in the STP Series of Trendelenburg, reverse-Trendelenburg and Lateral positioning pads.
- Dimensions of 38" x 40" x 1" covers entire bean bag surface and allows maximum overlay coverage.
- Helps protect against nerve injury, compartment syndrome and pressure ulcers.
- Stored in rolled "sleeping bag" form for ease of storage.

**BBPPP** 

Case Pack: One per pack