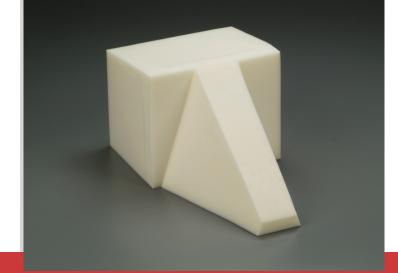

## **Bariatric Airway Management Pillow**

- Places the patient in the ideal sniffing position for Tracheal intubation
- Places patient in ideal position for Vascular access in both Jugular and Subclavian approaches
- Allows for easier manipulation of patient anatomy that would otherwise require multiple assistants
- Ideal for placing patients in recovery positions that prevent airway obstructions
- Can be used throughout hospitalization if airway obstruction is an issue
- Ideal for EMS/Ambulance and Emergency Department use
- Special Indications: Morbid Obesity, BMI>/= 35

**ANTI-MICROBIAL** 

IP300