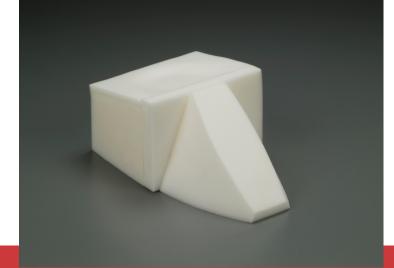

## Airway Management Pillow

- Places the patient in the ideal sniffing position for Tracheal intubation
- Places patient in ideal position for Vascular access in both Jugular and Subclavian approaches
- Allows for easier manipulation of patient anatomy that would otherwise require multiple assistants
- Ideal for placing patients in recovery positions that prevent airway obstructions
- Can be used throughout hospitalization if airway obstruction is an issue
- Ideal for EMS/Ambulance and Emergency Department use

ANTI-MICROBIAL

IP200

Case Pack: 3