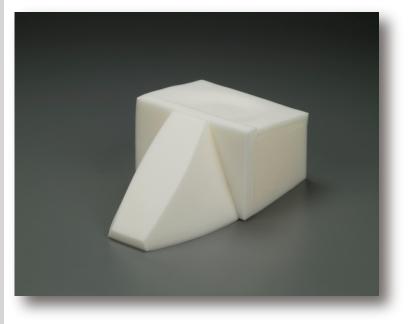

## Airway Management Pillow

- Places the patient in the ideal sniffing position for Tracheal intubation
- Places patient in ideal position for Vascular access in both Jugular and Subclavian approaches
- Allows for easier manipulation of patient anatomy that would otherwise require multiple assistants
- Ideal for placing patients in recovery positions that prevent airway obstructions
- Can be used throughout hospitalization if airway obstruction is an issue
- Ideal for EMS/Ambulance and Emergency Department use

ANTI-MICROBIAL

IP200

Case Pack: 3