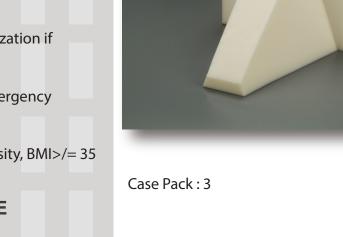

## **Bariatric Airway Management Pillow**

- Places the patient in the ideal sniffing position for Tracheal intubation
- Places patient in ideal position for Vascular access in both Jugular and Subclavian approaches
- Allows for easier manipulation of patient anatomy that would otherwise require multiple assistants
- Ideal for placing patients in recovery positions that prevent airway obstructions
- Can be used throughout hospitalization if airway obstruction is an issue
- Ideal for EMS/Ambulance and Emergency Department use
- Special Indications: Morbid Obesity, BMI>/= 35

**ANTI-MICROBIAL** 

IP300